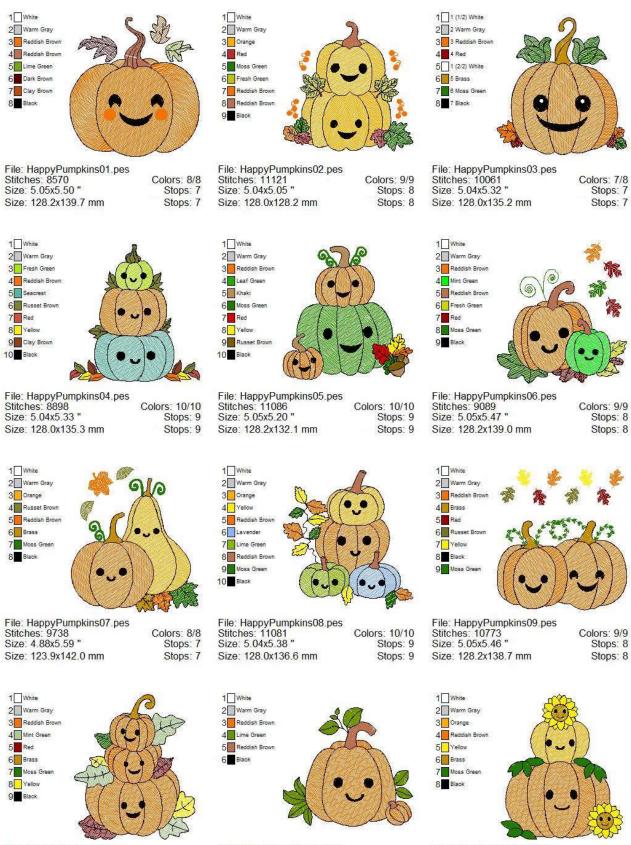

## Mylar Happy Pumpkins (5x7)

File: HappyPumpkins10.pes Stitches: 10731 Size: 5.04x6.06 "

Size: 128.1x153.8 mm

Colors: 9/9 Stops: 8 Stops: 8 File: HappyPumpkins11.pes Stitches: 8582 Size: 5.51x5.05 "

Size: 140.0x128.2 mm

Colors: 6/6 Stops: 5 Stops: 5 File: HappyPumpkins12.pes Stitches: 11024 Size: 5.04x5.99 " Size: 128.1x152.1 mm

Colors: 8/8 Stops: 7 Stops: 7