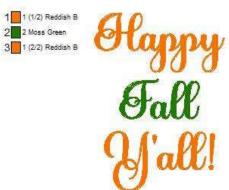

File: Happy02.pes Stitches: 9052 Colors: 2/3 Size: 4.02x5.52 " Stops: 2 Stops: 2 Size: 102.0x140.2 mm

2 Moss Green 1 (2/2) Reddish B

File: Happy03.pes Stitches: 11734 Size: 5.05x6.94 " Size: 128.2x176.2 mm

1 1 (1/2) Reddish B

Colors: 2/3 Stops: 2 Stops: 2

| 4x4 hoop                 | 5x7 hoop vertical,<br>medium size | 5x7 hoop vertical,<br>large size |
|--------------------------|-----------------------------------|----------------------------------|
| Olappy<br>Fall<br>Y'all! | Fall Vall                         | Fall Mall!                       |