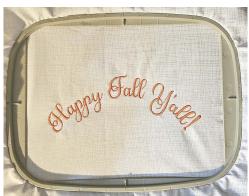

## **Text Designs**

I included photos here to help you gauge the size of the designs when sewn out.

File: Happy01.pes Stitches: 6267 Size: 2.84x3.91 "

Size: 72.2x99.2 mm

Colors: 2/3 Stops: 2

Stops: 2

2 Moss Green

## 5x7 Hoop, horizontal

5x7 Hoop, horizontal for machines that cut jump stitches

5x7 Hoop, horizontal for machines that DO NOT cut jump stitches