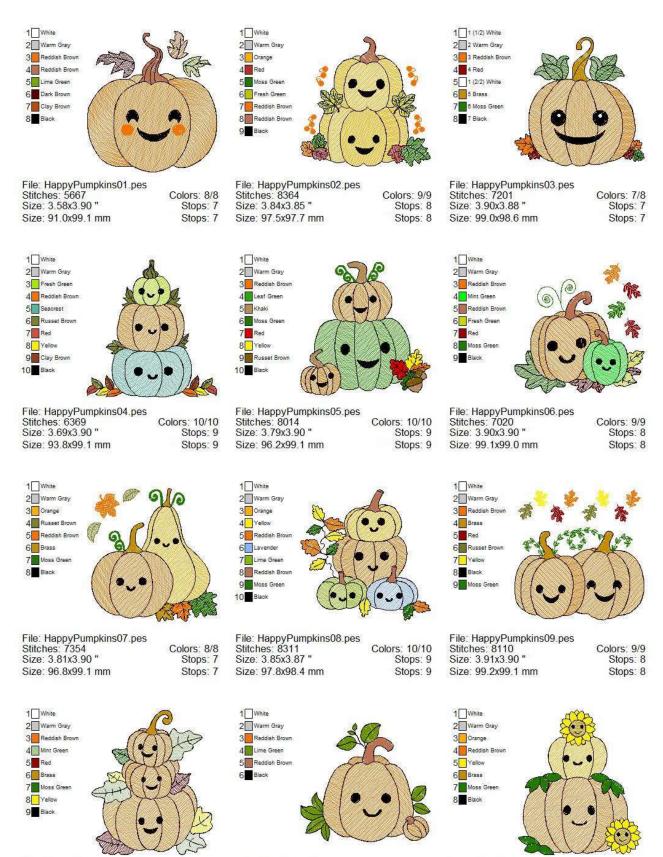

## Mylar Happy Pumpkins (4x4)

File: HappyPumpkins10.pes Stitches: 6403 Size: 3.24x3.89 "

Size: 82.2x98.8 mm

Colors: 9/9 Stops: 8 Stops: 8 File: HappyPumpkins11.pes Stitches: 5582 Size: 3.91x3.57 "

Size: 99.2x90.8 mm

Colors: 6/6 Stops: 5 Stops: 5 File: HappyPumpkins12.pes Stitches: 7000 Size: 3.31x3.92 "

Size: 84.0x99.6 mm

Colors: 8/8 Stops: 7 Stops: 7