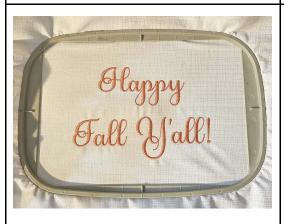

## **Text Designs**

I included photos here to help you gauge the size of the designs when sewn out.

File: Happy01.pes Stitches: 6267 Size: 2.84x3.91 "

Size: 72.2x99.2 mm

Colors: 2/3 Stops: 2

Stops: 2

2 Moss Green

## 5x7 Hoop, horizontal

5x7 Hoop, horizontal for machines that cut jump stitches

5x7 Hoop, horizontal for machines that DO NOT cut jump stitches