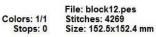

1 Blaze Medium

File: Block09.pes Stitches: 4202 Size: 152.3x152.5 mm Colors: 1/1 Stops: 0

1 📕 Blaze Medium

Colors: 1/1

Stops: 0

Stops: 0

File: Block10.pes Stitches: 3194 Size: 152.4x152.5 mm

Colors: 1/1 Stops: 0