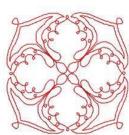

## Quilting Designs - 6 inch blocks

This is the set measured in inches; scroll down to see the set measured in millimeters.

File: Block03.pes Stitches: 3059 Size: 152.5x152.5 mm

1 📕 Blaze Medium

Colors: 1/1 Stops: 0