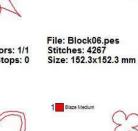

1 Blaze Medium

Colors: 1/1 Stops: 0

Colors: 1/1

Stops: 0

File: Block07.pes Stitches: 3290 Size: 152.5x152.5 mm

Colors: 1/1

Stops: 0

File: Block08.pes Stitches: 4256 Size: 152.5x152.4 mm