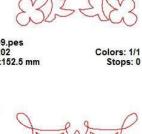

1 Blaze Medium

File: Block09.pes Stitches: 4202 Size: 152.3x152.5 mm Colors: 1/1 Stops: 0

1 📕 Blaze Medium

Colors: 1/1

Stops: 0

Stops: 0

File: Block10.pes Stitches: 3194 Size: 152.4x152.5 mm

Colors: 1/1 Stops: 0