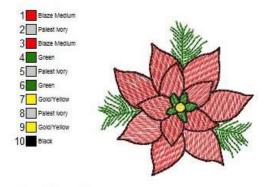

## 4 x 4 Hoop

File: Poinsettia.pes Stitches: 3782

Size: 3.00x3.00 " Size: 76.2x76.2 mm Colors: 5/10 Stops: 9 Stops: 9 4 x 4 Hoop

File: silverball.pes Stitches: 1535

Size: 1.23x1.47 " Size: 31.2x37.3 mm Colors: 4/5 Stops: 4 Stops: 4