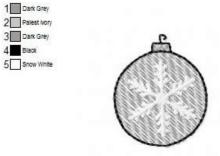

## 4 x 4 Hoop

File: Poinsettia.pes Stitches: 3782

Size: 3.00x3.00 " Size: 76.2x76.2 mm Colors: 5/10 Stops: 9 Stops: 9 4 x 4 Hoop

File: silverball.pes Stitches: 1535

Size: 1.23x1.47 " Size: 31.2x37.3 mm Colors: 4/5 Stops: 4 Stops: 4