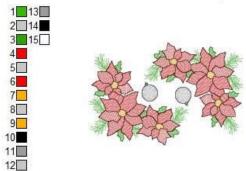

## 8 x 12 Hoop

File: MerryAndBright.pes

Stitches: 28135 Size: 11.73x7.75 " Size: 298.0x196.9 mm Colors: 8/15 Stops: 14 Stops: 14