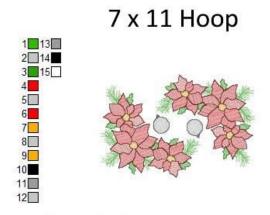

## **Requires Large Hoop!**

You must have either the 7x11 or 8x12 hoop to do the center panel. The remaining designs fit into a 4 x 4 hoop

File: MerryAndBright.pes Stitches: 25014

Size: 10.63x7.03 " Size: 270.0x178.5 mm Colors: 8/15

Stops: 14 Stops: 14