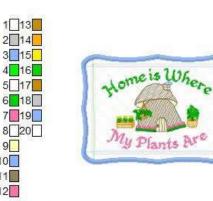

File: ITHMugRug-Gardener01.pes Stitches: 16328 Size: 7.04x5.05 " Colors: 9/19 Stops: 18 Size: 178.9x128.3 mm Stops: 18

9 10

11

12

File: ITHMugRug-Gardener02.pes Stitches: 16951 Colors: 11/20 Size: 7.04x5.05 " Stops: 19 Size: 178.8x128.2 mm Stops: 19