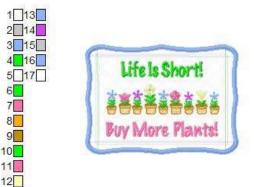

File: ITHMugRug-Gardener05.pes Stitches: 17045 Colors: 9/17 Size: 7.04x5.05 " Stops: 16 Size: 178.9x128.3 mm Stops: 16

| File: ITHMugRug-Gardene | r06.pes       |
|-------------------------|---------------|
| Stitches: 16054         | Colors: 10/17 |
| Size: 7.04x5.05 "       | Stops: 16     |
| Size: 178.9x128.3 mm    | Stops: 16     |