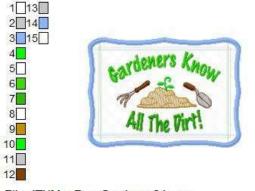

File: ITHMugRug-Gardener03.pes Stitches: 14270 Colors: 10/18 Size: 7.04x5.05 " Stops: 17 Size: 178.9x128.3 mm Stops: 17

| File: ITHMugRug-Gardener | 04.pes       |
|--------------------------|--------------|
| Stitches: 14497          | Colors: 8/15 |
| Size: 7.04x5.05 "        | Stops: 14    |
| Size: 178.8x128.2 mm     | Stops: 14    |