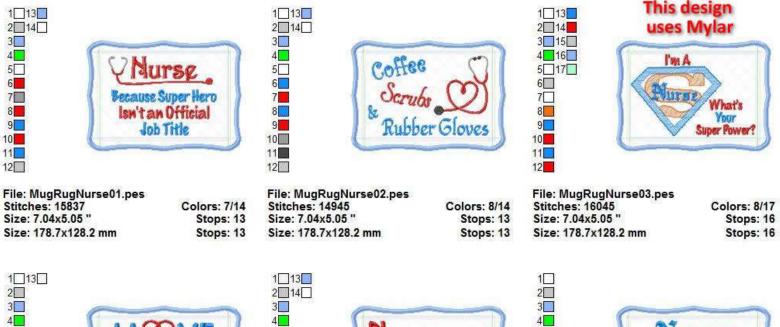

## ITH Quilted Mug Rugs - Nurses - 5x7 Hoop

The first five color stops in each design are for sewing the trims in the hoop. The next set of color stops are the text. The second to last set of steps are the graphic part of the design. The last steps complete the mug rug entirely in the hoop with a satin stitch.