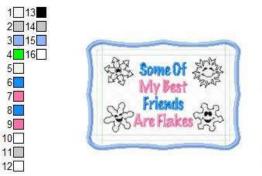

## ITH Quilted Mug Rugs - Friends - 5x7 Hoop

The first five color stops in each design are for sewing the trims in the hoop. The next set of color stops are the text. The second to last set of steps are the graphic part of the design. The last steps complete the mug rug entirely in the hoop with a satin stitch.