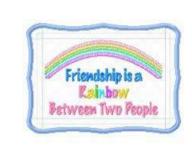

## ITH Quilted Mug Rugs - Friends - 5x7 Hoop

The first five color stops in each design are for sewing the trims in the hoop. The next set of color stops are the text. The second to last set of steps are the graphic part of the design. The last steps complete the mug rug entirely in the hoop with a satin stitch.