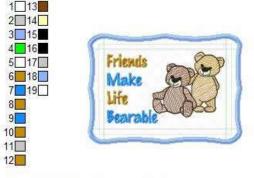

## ITH Quilted Mug Rugs - Friends - 5x7 Hoop

The first five color stops in each design are for sewing the trims in the hoop. The next set of color stops are the text. The second to last set of steps are the graphic part of the design. The last steps complete the mug rug entirely in the hoop with a satin stitch.