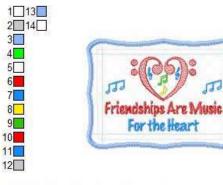

## ITH Quilted Mug Rugs - Friends - 5x7 Hoop

The first five color stops in each design are for sewing the trims in the hoop. The next set of color stops are the text. The second to last set of steps are the graphic part of the design. The last steps complete the mug rug entirely in the hoop with a satin stitch.