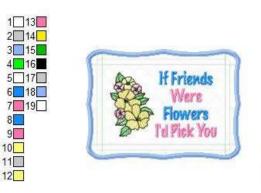

## ITH Quilted Mug Rugs - Friends - 5x7 Hoop

The first five color stops in each design are for sewing the trims in the hoop. The next set of color stops are the text. The second to last set of steps are the graphic part of the design. The last steps complete the mug rug entirely in the hoop with a satin stitch.