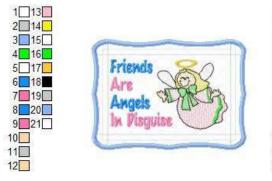

## ITH Quilted Mug Rugs - Friends - 5x7 Hoop

The first five color stops in each design are for sewing the trims in the hoop. The next set of color stops are the text. The second to last set of steps are the graphic part of the design. The last steps complete the mug rug entirely in the hoop with a satin stitch.