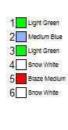

Stitches: 8449 Size: 8.32x6.00 " Size: 211.3x152.5 mm Colors: 4/6 Stops: 5 Stops: 5 File: MugRug-Snowman02.pes Stitches: 8540

Size: 8.33x6.01 " Size: 211.5x152.6 mm File: MugRug-Snowman03.pes Colors: 4/6 Stitches: 8484

Size: 8.33x6.01 " Size: 211.5x152.6 mm Colors: 4/6 Stops: 5 Stops: 5

File: MugRug-Snowman04.pes

Stitches: 9634 Size: 8.33x6.00 " Size: 211.6x152.5 mm Colors: 4/6 Stops: 5 Stops: 5 File: MugRug-Snowman05.pes