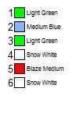

Size: 8.33x6.01 " Size: 211.5x152.6 mm Colors: 4/6 Stops: 5 Stops: 5

File: MugRug-Snowman04.pes

Stitches: 9634 Size: 8.33x6.00 " Size: 211.6x152.5 mm Colors: 4/6 Stops: 5 Stops: 5 File: MugRug-Snowman05.pes

Stitches: 9155 Size: 8.33x6.00 " Size: 211.5x152.5 mm Colors: 4/6 Stops: 5 Stops: 5

Stops: 5

Stops: 5

File: MugRug-Snowman06.pes

Stitches: 8464 Size: 8.33x6.00 " Size: 211.5x152.5 mm Colors: 4/6 Stops: 5 Stops: 5