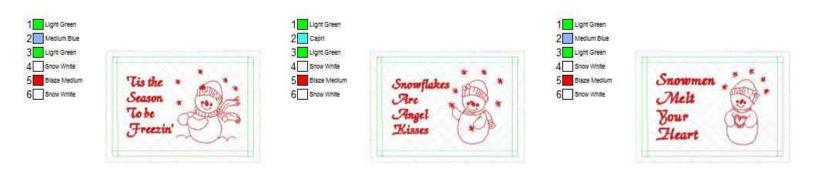

## ITH Mug Rugs - Snowmen - 6x10 Hoop - Fast

These designs have the entire center done as one color stop - for machines that trim jump stitches between elements of the same color.

File: MugRug-Snowman01.pes

Stitches: 8449 Size: 8.32x6.00 " Size: 211.3x152.5 mm Colors: 4/6 Stops: 5 Stops: 5 File: MugRug-Snowman02.pes Stitches: 8540

Size: 8.33x6.01 " Size: 211.5x152.6 mm File: MugRug-Snowman03.pes Colors: 4/6 Stitches: 8484