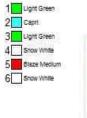

Stitches: 7359 Size: 7.00x5.04 " Size: 177.8x128.1 mm Colors: 4/6 Stops: 5 Stops: 5 File: MugRug-Snowman02.pes Stitches: 7501

Size: 7.00x5.04 " Size: 177.8x128.1 mm File: MugRug-Snowman03.pes
Colors: 4/6 Stitches: 7384
Stops: 5 Size: 7.00x5.04 "