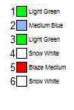

Stops: 5

Size: 7.00x5.04 " Size: 177.8x128.1 mm Colors: 4/6 Stops: 5 Stops: 5

File: MugRug-Snowman04.pes

Stitches: 8702 Size: 7.00x5.04 " Size: 177.8x128.1 mm Colors: 4/6 Stops: 5 Stops: 5 File: MugRug-Snowman05.pes