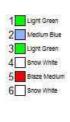

Stitches: 8172 Size: 7.00x5.04 " Size: 177.8x128.1 mm Colors: 4/6 Stops: 5 Stops: 5 File: MugRug-Snowman06.pes

Stitches: 7264 Size: 7.00x5.04 " Size: 177.8x128.1 mm Colors: 4/6 Stops: 5 Stops: 5