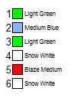

Stitches: 8172 Size: 7.00x5.04 " Size: 177.8x128.1 mm Colors: 4/6 Stops: 5 Stops: 5 File: MugRug-Snowman06.pes

Stitches: 7264 Size: 7.00x5.04 " Size: 177.8x128.1 mm Colors: 4/6 Stops: 5 Stops: 5